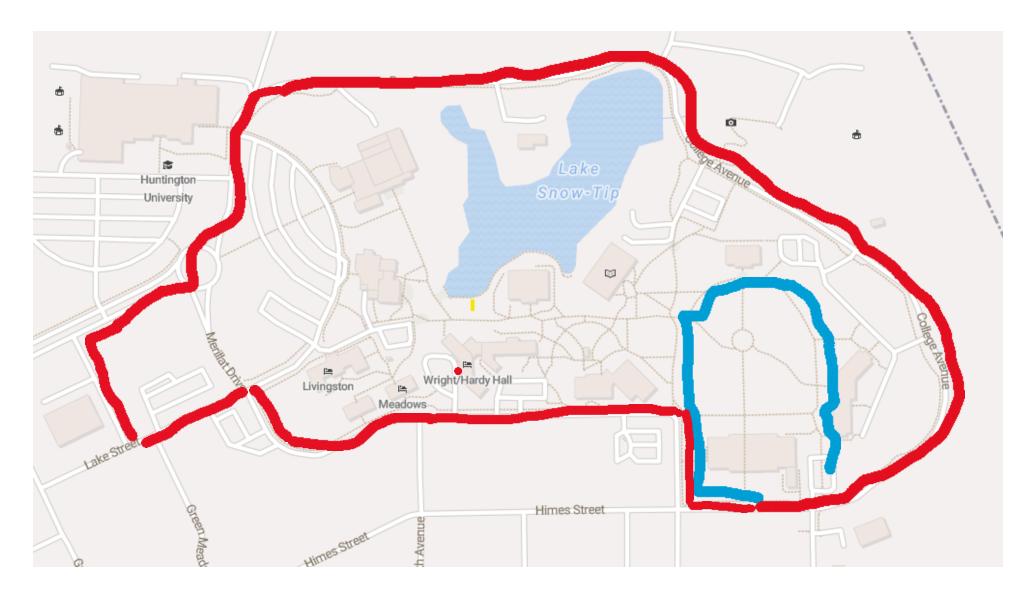

5K Start directly in front of Science Hall (Himes Street) towards College Ave. Turn right on College Ave. left on Campus Street around to Lake Street (corner is Pathfinder Services). Turn left on Lake Street, Turn right into the Advancement office/UB Headquarters parking lot, turn right on Merillat Drive and go left at roundabout. Follow around to Ray Street. (Stop Sign by Lake is Mile 1). At lake, follow College Ave on back side of campus. Continue same route a second time (Mile 2 is on Ray Street by the back entrance to the MCA) going past the lake, and following College Ave back to the science hall (Himes Street). Turn right on College Ave, instead of turning left on Campus Street, you will run onto the sidewalk and follow the sidewalk (Mile 3 is in front of Becker Hall, by the medallion) and end up in the parking lot to the east of the Science Hall. (3.10 Miles) 2 Red Routes and 1 Blue Route.