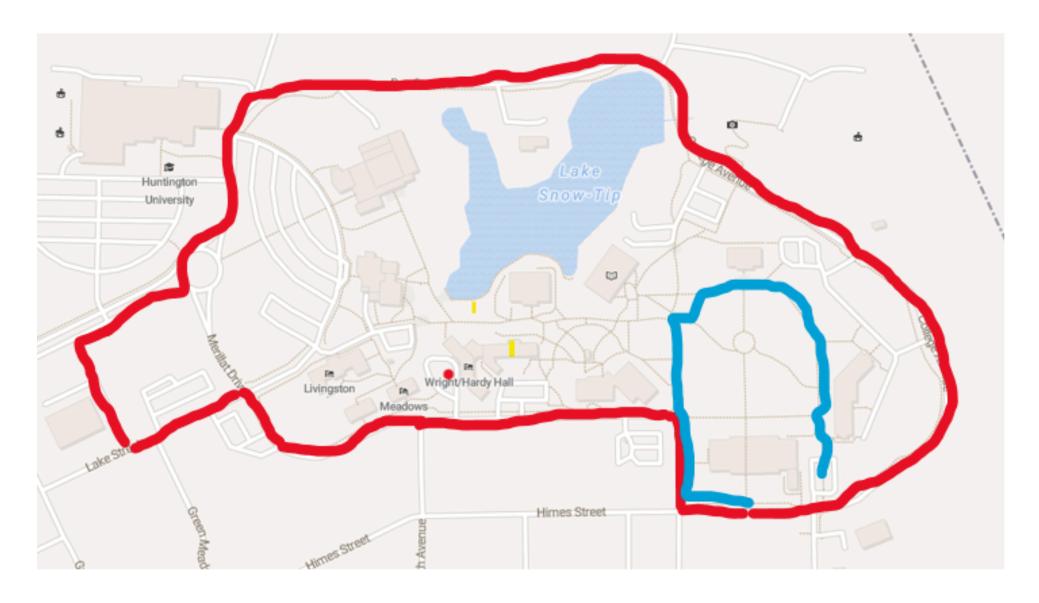

3K Start directly in front of Science Hall (Himes Street) towards College Ave. Turn right on College Ave. left on Campus Street around to Lake Street (corner is Pathfinder Services). Turn left on Lake Street, Turn right into the Advancement office/UB Headquarters parking lot, turn right on Merillat Drive and go left at roundabout. Follow around to Ray Street. (Stop Sign by Lake is Mile 1). At lake, follow College Ave on back side of campus, to the science hall (Himes Street). Turn right on College Ave, instead of turning left on Campus Street, you will run onto the sidewalk and follow the sidewalk and end up in the parking lot to the east of the Science Hall. (1.8 miles). 1 Red Route and 1 Blue Route.