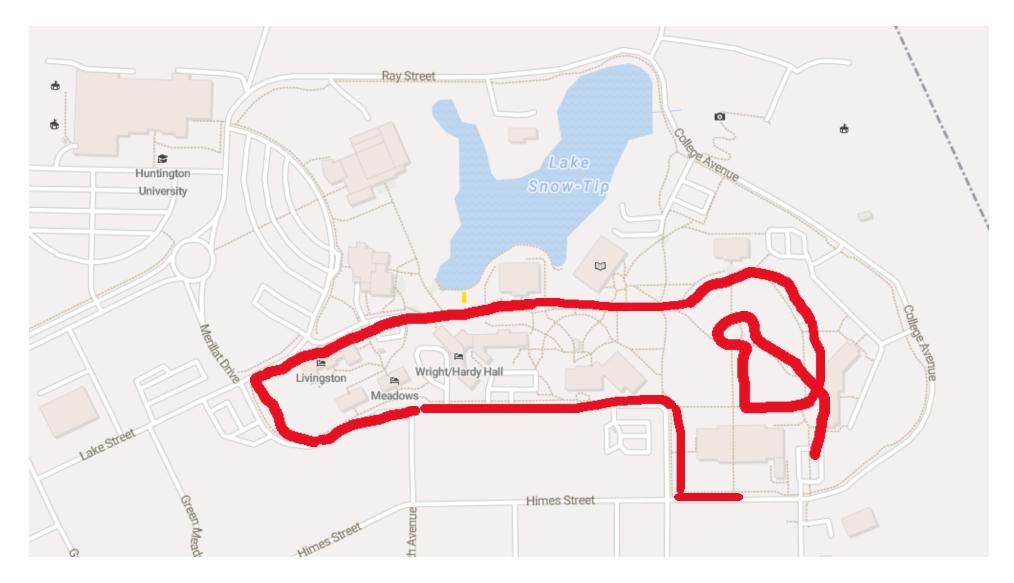

1 Mile Fun Run start directly in front of Science Hall (Himes Street) towards College Ave. Turn right on College Ave. left on Campus Street around to Lake Street (corner is Pathfinder Services). Turn right on Lake Street going down the hill and following the sidewalk through campus go through pillars, turning left continuing on the sidewalk and follow the sidewalk path all around the inside of the buildings. At the Science Hall entrance, follow sidewalk around the fountain, veer off (3<sup>rd</sup> sidewalk) towards Loew-Brenn. Turn right on sidewalk to the Science Hall parking lot. (1 mile)